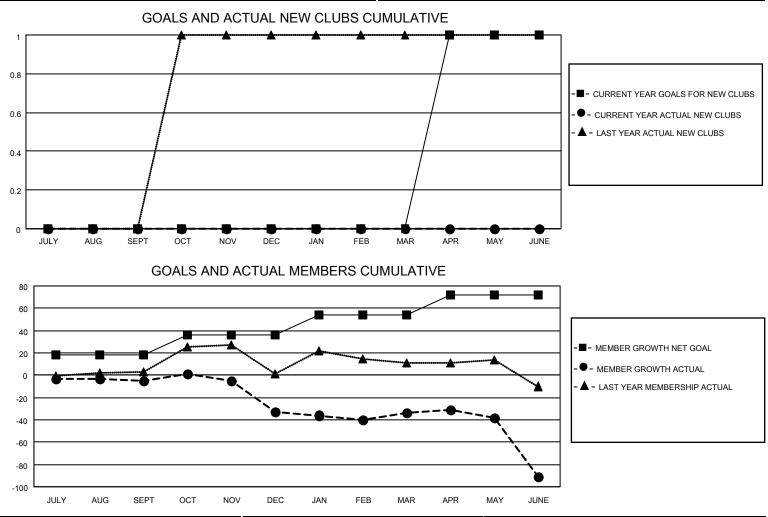

## LOCATION MICHIGAN

District 11 D1

Results as of: 6/30/2021

| Clubs                 |               |           |               | Members               |                        |                         |                                                    |  |
|-----------------------|---------------|-----------|---------------|-----------------------|------------------------|-------------------------|----------------------------------------------------|--|
| RESULTS FOR 2020-2021 |               |           |               | RESULTS FOR 2020-2021 |                        |                         |                                                    |  |
| QUARTER               | NEW CLUB GOAL | NEW CLUBS | DROPPED CLUBS | QUARTER               | BER GROWTH NET<br>GOAL | MEMBER GROWTH<br>ACTUAL | DROPPED<br>MEMBERS ACTUAL<br>(including transfers) |  |
| JULY/AUG/SEPT         | 0             | 0         | 0             | JULY/AUG/SEPT         | 18                     | 17                      | 20                                                 |  |
| OCT/NOV/DEC           | 0             | 0         | 0             | OCT/NOV/DEC           | 18                     | 25                      | 50                                                 |  |
| JAN/FEB/MAR           | 0             | 0         | 0             | JAN/FEB/MAR           | 18                     | 17                      | 16                                                 |  |
| APR/MAY/JUNE          | 1             | 0         | 1             | APR/MAY/JUNE          | 18                     | 34                      | 91                                                 |  |